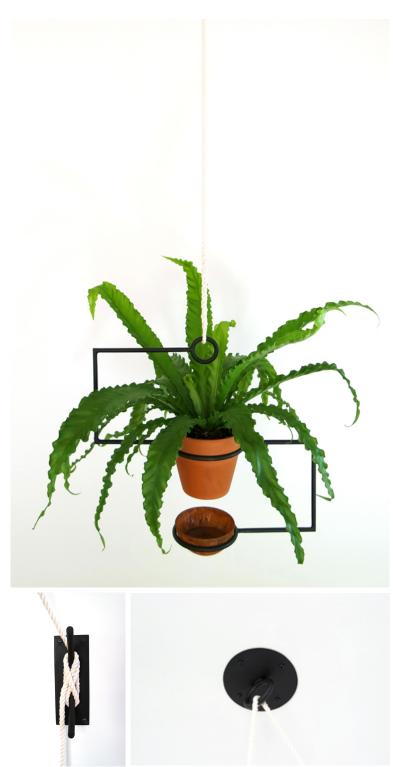

## The Line Planter

The Line Planter is a collaboration with artist/designer Christopher Derek Bruno. Inspired by ropes and knots this hanging planter holds a plant pot and drip tray and can be easily raised and lowered for trimming and watering (fixed heights available, too!).

The Line Planter is made from steel forms that are hand crafted then blackened and oiled, the drip tray is finished with a rust patina then sealed to prevent further patina, the rope is natural cotton, and the plant pot is terracotta.

The adjustable version comes complete with wall cleat for adjustment, 30' of rope and the ceiling mount. The fixed version comes with ceiling mount and the specified amount of rope.

Origin: handcrafted in the USA