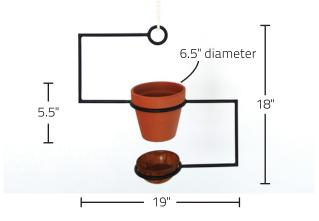

The Line Planter

The Line Planter is a collaboration with artist/designer Christopher Derek Bruno. Inspired by ropes and knots this hanging planter holds a plant pot and drip tray and can be easily raised and lowered for trimming and watering (fixed heights available, too!).

The Line Planter is made from steel forms that are hand crafted then blackened and oiled, the drip tray is finished with a rust patina then sealed to prevent further patina, the rope is natural cotton, and the plant pot is terracotta.

The adjustable version comes complete with wall cleat for adjustment, 30' of rope and the ceiling mount. The fixed version comes with ceiling mount and the specified amount of rope.

Origin: handcrafted in the USA

Dimensions: 19" x 18" x 6.5"

Materials: Steel, terracotta and cotton